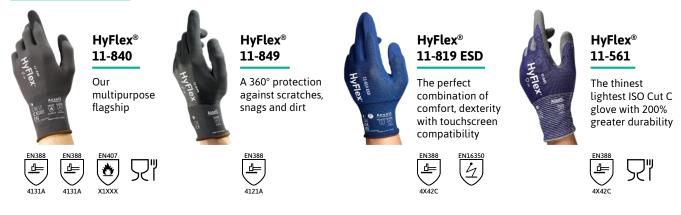

### HyFlex<sup>®</sup> RANGE

#### **FORTIX™ TECHNOLOGY**

FORTIX<sup>™</sup> is a patented Ansell technology - that applies a **thin, resilient** and **breathable nitrile foam coating to knitted gloves** - dramatically extending their working life and improving their comfort.

#### **KEY BENEFITS**

FORTIX<sup>™</sup> Technology has multiphase the benefits for the worker, including ultimate comfort and flexibility, excellent dry grip and extended durability

**Dermatologically Tested** by a German recognised lab